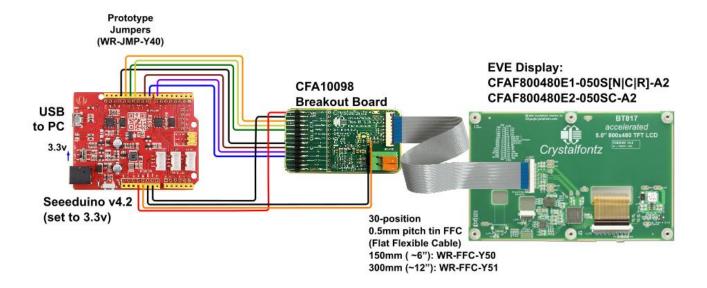

## 1. Kit Contents

- 1x Crystalfontz CFAF800480E1-050SN-A2 display module
- 1x Crystalfontz CFA10098 Breakout board
- 1x Seeed Studio's Seeeduino development board (pre-programmed)
- 1x Crystalfontz WRFFCY50 flat flex cable
- 1x Crystalfontz WRUSB27 USB cable
- 9x Crystalfontz individual WRJMPY40 female-female jumper cables

#### Step 2 -

The **Seeeduino** is supplied pre-connected to the **Breakout board** using jumper cables. If any of the cables have accidentally become disconnected, reconnect as per the following diagram.