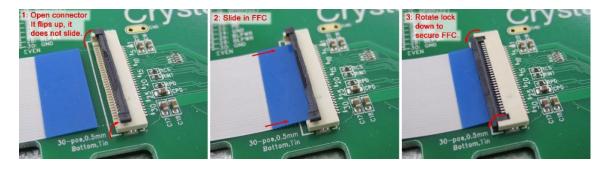

#### Step 1 -

Connect the **display module** to the **Breakout board** using the **flat flex cable**, as shown below. The blue cable end is faced upwards on both the display and breakout board.