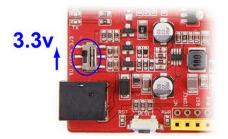

## Step 3 -

Make sure the voltage selection switch on the **Seeeduino** is set at 3.3V.